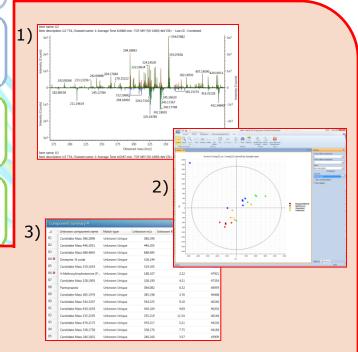

#### Data Review

 Customized workflow for data review (Target- and Suspect Screening)

What else is in my sample?

- Binary Compare
- 2) Statistics
- 3) Unknow Unique List
- 4) Elemental Composition
- 5) ChemSpider/Library Search
- 6) Fragment Match